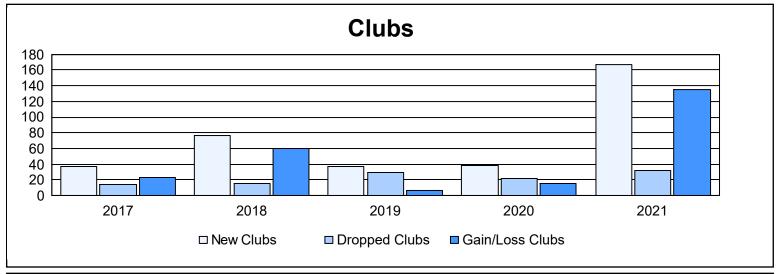

District 325B2 As of June 2021 Cumulative

| Year      | New<br>Clubs | Dropped<br>Clubs | Gain/<br>Loss<br>Clubs | New<br>Members | Charter<br>Members | Reinstate<br>Members | Transfer<br>Members | Total<br>Member<br>Added | Total<br>Members<br>Dropped | Gain/<br>Loss<br>Members |
|-----------|--------------|------------------|------------------------|----------------|--------------------|----------------------|---------------------|--------------------------|-----------------------------|--------------------------|
| 2016-2017 | 37           | 14               | 23                     | 1,161          | 941                | 35                   | 6                   | 2,143                    | 1,193                       | 950                      |
| 2017-2018 | 76           | 16               | 60                     | 1,003          | 1,831              | 46                   | 10                  | 2,890                    | 1,701                       | 1,189                    |
| 2018-2019 | 37           | 30               | 7                      | 540            | 942                | 43                   | 9                   | 1,534                    | 1,776                       | -242                     |
| 2019-2020 | 38           | 22               | 16                     | 450            | 918                | 32                   | 5                   | 1,405                    | 1,735                       | -330                     |
| 2020-2021 | 167          | 32               | 135                    | 2,375          | 3,913              | 36                   | 13                  | 6,337                    | 2,059                       | 4,278                    |
| Average   | 71           | 23               | 48                     | 1,106          | 1,709              | 38                   | 9                   | 2,862                    | 1,693                       | 1,169                    |