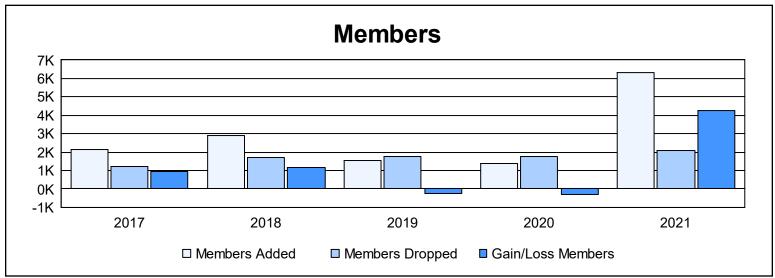

District 325B2 As of June 2021 Cumulative

| Year      | New<br>Clubs | Dropped<br>Clubs | Gain/<br>Loss<br>Clubs | New<br>Members | Charter<br>Members | Reinstate<br>Members | Transfer<br>Members | Total<br>Member<br>Added | Total<br>Members<br>Dropped | Gain/<br>Loss<br>Members |
|-----------|--------------|------------------|------------------------|----------------|--------------------|----------------------|---------------------|--------------------------|-----------------------------|--------------------------|
| 2016-2017 | 37           | 14               | 23                     | 1,161          | 941                | 35                   | 6                   | 2,143                    | 1,193                       | 950                      |
| 2017-2018 | 76           | 16               | 60                     | 1,003          | 1,831              | 46                   | 10                  | 2,890                    | 1,701                       | 1,189                    |
| 2018-2019 | 37           | 30               | 7                      | 540            | 942                | 43                   | 9                   | 1,534                    | 1,776                       | -242                     |
| 2019-2020 | 38           | 22               | 16                     | 450            | 918                | 32                   | 5                   | 1,405                    | 1,735                       | -330                     |
| 2020-2021 | 167          | 32               | 135                    | 2,375          | 3,913              | 36                   | 13                  | 6,337                    | 2,059                       | 4,278                    |
| Average   | 71           | 23               | 48                     | 1,106          | 1,709              | 38                   | 9                   | 2,862                    | 1,693                       | 1,169                    |